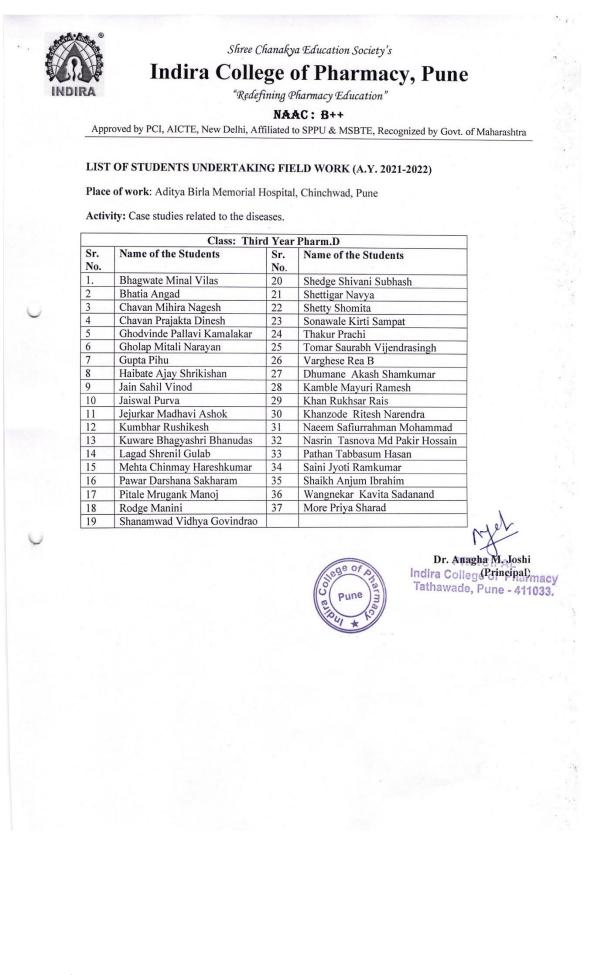

## Shree Chanakya Education Society's Indira College of Pharmacy, Pune

"Redefining Pharmacy Education"

NAAC: B++

Approved by PCI, AICTE, New Delhi, Affiliated to SPPU & MSBTE, Recognized by Govt. of Maharashtra

Place of work: Aditya Birla Memorial Hospital, Chinchwad, Pune

Activity: Inventory Management, CSSD, Drug information, Patient counselling, Patient medication interview, and Case studies related to diseases.