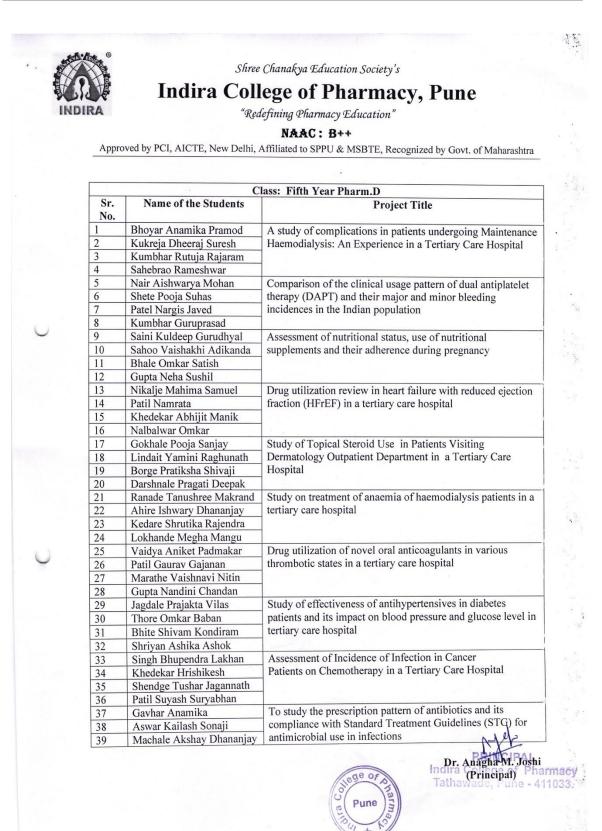

## Shree Chanakya Education Society's Indira College of Pharmacy, Pune

"Redefining Pharmacy Education"

NAAC: B++

Approved by PCI, AICTE, New Delhi, Affiliated to SPPU & MSBTE, Recognized by Govt. of Maharashtra

Place of work: Aditya Birla Memorial Hospital, Chinchwad, Pune

Activity: Inventory Management, CSSD, Drug information, Patient counselling, Patient medication interview, and Case studies related to diseases.