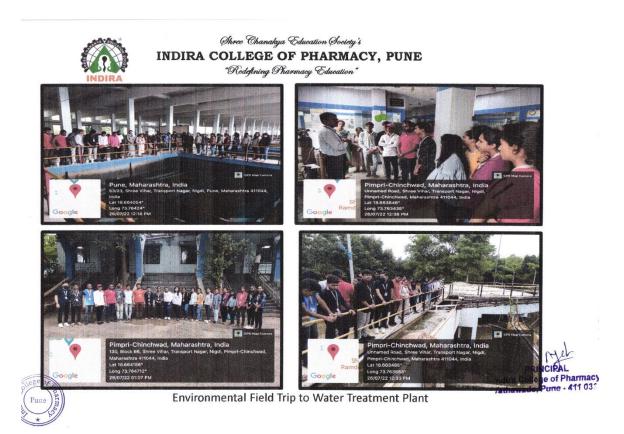

Place of Visit: Water Treatment Plant, Nigdi Pradikaran

Activity: Operational cycle of water treatment plant, Quality control tests water.

|            | Class: First Year B.Pharm. |            |                      |  |  |  |  |
|------------|----------------------------|------------|----------------------|--|--|--|--|
| Sr.<br>No. | Name of the Students       | Sr.<br>No. | Name of the Students |  |  |  |  |
| 1.         | Bhilare Swarali            | 13         | Jogdand Shantanu     |  |  |  |  |
| 2          | Choudhary Babulal          | 14         | Kalamkar Sakshi      |  |  |  |  |
| 3          | Dalve Akshay               | 15         | Khenat Shravani      |  |  |  |  |
| 4          | Darade Prashant            | 16         | Kolage Shruti        |  |  |  |  |
| 5          | Deokate Tanvi              | 17         | Kulkarni Kaustubh    |  |  |  |  |
| 6          | Desai Niyati               | 18         | Mairale Prasad       |  |  |  |  |
| 7          | Dhage Vinayak              | 19         | Murkute Gaurav       |  |  |  |  |
| 8          | Gadhave Pratiksha          | 20         | Patil Mayuri         |  |  |  |  |
| 9          | Gaunekar Urva              | 21         | Patil Shraddha       |  |  |  |  |
| 10         | Gosavi Sayali              | 22         | Rakshe Parshuram     |  |  |  |  |
| 11         | Jagtap Dnyaneshwari        | 23         | Salunkhe Tanaya      |  |  |  |  |
| 12         | Jeetson Konsamcha          | 24         | Vishwakarma Priya    |  |  |  |  |